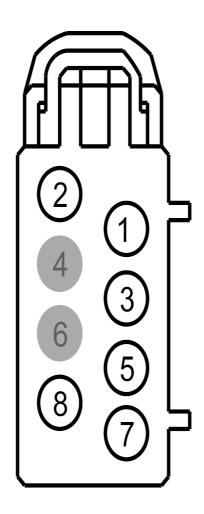

**Connector: C3015** 

**Description:** 

POWER SEAT MOTOR ASSEMBLY, RIGHT

Harness:

Base Part #:

14A576 part# N/A

| Pin | Circuit         | Gauge | <b>Circuit Function</b>              | Qualifier |
|-----|-----------------|-------|--------------------------------------|-----------|
| 1   | 988 (YE-<br>LG) | 14    | Rear height motor, Down +, Up -      |           |
| 2   | 985 (RD-<br>LB) | 14    | Front height motor, Up +, Down -     |           |
| 3   | 987 (RD-<br>WH) | 14    | Fwd/Rwd motor, Rearward +, Forward - |           |
| 4   | *               | *     | not used                             |           |
| 5   | 986 (YE-<br>WH) | 14    | Fwd/Rwd motor, Forward +, Rearward - |           |
| 6   | *               | *     | not used                             |           |
| 7   | 989 (RD-<br>LG) | 14    | Rear height motor, Up +, Down -      |           |
| 8   | 984 (YE-LB)     | 14    | Front height motor, Down +, Up-      |           |